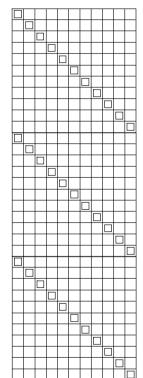

Woven Hearts

Pattern by Kelly

Threading

| _ | <br> | <br> | <br> | <br> |  | <br> | <br> |  | <br> | <br> | <br> |   | _ | <br> | _ | _ |
|---|------|------|------|------|--|------|------|--|------|------|------|---|---|------|---|---|
|   |      |      |      |      |  |      |      |  |      |      |      |   |   |      |   |   |
|   |      |      |      |      |  |      |      |  |      |      |      |   |   |      |   |   |
|   |      |      |      |      |  |      |      |  |      |      |      |   |   |      |   |   |
|   |      |      |      |      |  |      |      |  |      |      |      |   |   |      |   | Ī |
|   |      |      |      |      |  |      |      |  |      |      |      | _ |   |      |   | F |
|   |      |      |      |      |  |      |      |  |      |      |      |   |   |      |   |   |
|   |      |      |      |      |  |      |      |  |      |      |      |   |   |      |   | Ē |
|   |      |      |      |      |  |      |      |  |      |      |      |   |   |      |   |   |