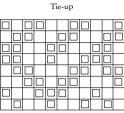

Woven Hearts

Pattern by Kelly

Threading

| _ | <br> | <br> | <br> | <br> |  | <br> | <br> |  | <br> | <br> | <br> |   | _ | <br> | _ | _ |
|---|------|------|------|------|--|------|------|--|------|------|------|---|---|------|---|---|
|   |      |      |      |      |  |      |      |  |      |      |      |   |   |      |   |   |
|   |      |      |      |      |  |      |      |  |      |      |      |   |   |      |   |   |
|   |      |      |      |      |  |      |      |  |      |      |      |   |   |      |   |   |
|   |      |      |      |      |  |      |      |  |      |      |      |   |   |      |   | Ī |
|   |      |      |      |      |  |      |      |  |      |      |      | _ |   |      |   | F |
|   |      |      |      |      |  |      |      |  |      |      |      |   |   |      |   |   |
|   |      |      |      |      |  |      |      |  |      |      |      |   |   |      |   | Ē |
|   |      |      |      |      |  |      |      |  |      |      |      |   |   |      |   |   |